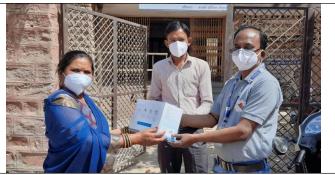

The above teams start the N-95 masks to target groups in different areas of Jodhpur. The team invites to other volunteers especially young women's to participate N-95 mask distribution campaign and also invite print and electronic media to coverage the campaign widely and creating awareness among the vulnerable and needy groups and sensitizing to the high risk area about COVID-19 pandemics as well propagate and visualize the presence and valuable support of the United Way of Bengaluru, Action Covid-19 Team Grants (ACT) to the following target groups:

- i. ASHAs, AWWs, etc
- ii. Sanitation workers/ Mortuary workers
- iii. Frontline healthcare workers of PHCs/ CHCs/Dispensaries, ANM, etc
- iv. Other essential worker on the frontline i.e Auto/City Bus drivers, LPG suppliers, Fire man, Schools, volunteers, Policemen, etc.