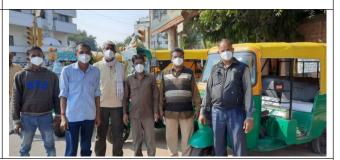

Representatives of Foundation and ACT distributing masks to other front line workers and cleaner for protecting themselves from COVID-19 pandemic

Auto Rickshaw Drivers, City Bus and supporting staff Panchbatti Circle, Jodhpur (Rajasthan) getting N-95 masks from Karunalya Social Welfare Foundation and Action Covid-19 Team to protect from corona pandemic to continuing their services for community as well for picking and dropping the patents in hospitals

Auto Rickshaw Drivers, City Bus and supporting staff, Krashi Mandimode New Pali Road, Jodhpur (Rajasthan) getting N-95 masks from Karunalya Social Welfare Foundation and Action Covid-19 Team to protect from corona pandemic to continuing their services for community as well for picking and dropping the patents in hospitals