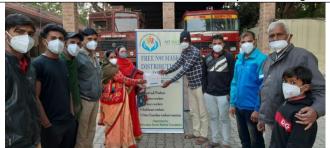

Arya Samaj "Mahrshi Dayanand Saraswati Samriti Bhawan trust", Jodhpur (Rajasthan) celebrating republic day on 26<sup>th</sup> January 2021 in different locations in Jodhpur city as well in central park of KBHB. The foundation provides N-95 Masks to participants to protect and creat awareness about PPE by their team leaders during events.

### कुडी भगतासनी सेक्टर-१, केंद्रीय पार्क में मनाया गणतंत्रा दिवस समारोह

जोधपुर। आज देशभर में 72वां गणतंत्र दिवस समारोह मनाया गया। शहर के कुड़ी भगतासनी हाऊसिंग बोर्ड 1 सेक्टर स्थित केंद्रीय पार्क में आर्य समाज सरदारपुरा के प्रधान इंजि. एल. पी. वर्मा की अध्यक्षता और वरिष्ठजनों व क्षेत्रवासियों की मेजबानी में सुबह 8.30 बजे से आयोजित समारोह में कुड़ी ग्राम पंचायत के उपसरपंच सुरेंद्र मेवाड़ा, विशिष्ट अतिथि वयोवृद्ध कृष्णवीर कौशिक (सेवानिवृत्त शिक्षा विभाग), आर. पी. सिंह, डॉ प्रमोद कुमार सिंह, अवधेष कुमार, राजेन्द्र सिंह माहूर, किशन कुमार मिश्रा, पंकज जांगिड़, रामनाथ, कानसिंह, राजाराम, दक्ष कुमार सिंह और गणमान्य वरिष्ठ नागरिकों ने ध्वजारोहण किया और अपने विचार व्यक्त किए। समारोह में इंडिया गोट टेलेंट शो में चयनित कुड़ी निवासी, द्वितीय कक्षा में अध्ययनरत 8 वर्षीय बालिका लक्ष्मी उर्फ किया गुप्ता ने बेहतरीन नृत्य की प्रस्तुति दी, सुश्री लक्षिता ने सेल्फ डिफेंस के तहत लाठी करतब का प्रदर्शन किया और रितिका पांडे व नितेश कुमार ने देशभक्ति से ओतप्रोत रचना प्रस्तुत कर तालियां बटोरी। इस दौरान करुणालय सोशियल वेल्फेयर फाऊँडेशन के पूनमसिंह, चंद्रावती, पुष्पा वर्मा और नर्मदा वर्मा ने निशुल्क एन-95 मास्क और आयोजन समिति की ओर से कोविड-टी (काढा) वितरण कर कोरोना के प्रति जागरूक किया।