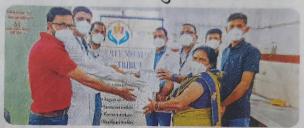

### एन 95 मॉस्क वितरित किए

नवज्योति/जोधपुर। करुणालय सोसल वेलफेयर फाउंडेशन की ओर से कुड़ी भगतासनी गाम पंचायत में प्राइमरी स्वास्थ्य केंद्र, आंगनवाड़ी केंद्र तथा स्कूल में कोविड.19 से बचाव के लिए एन.95 1500 मास्क निशुल्क वितरित किए।फउंडेशन की निदेशक पूनमसिंहने कहा, अभियान के तहत सभी फ्रंट लाइन वर्कर्स को करीब 15हजार मास्क प्रदान किये जाएंगे। मास्क वितरण में डॉ. सियाराम, सहायिका ओमकंवर, प्राध्यापिका मंजू सोनी, देवेन्द्र सिंह, ईशवर सिंह, चन्द्रा बहन, सुशीला नर्स सिहत गणमान्य लोग मौजूद थे।

शहर के कुड़ी भगतासनी हाठासंग बार्ड 1 सेक्टर स्थित केंद्रीय पार्क में आर्थ समाज सरदारपुरा के प्रधान एल. पी. वर्मा की अध्यक्षता और वरिष्ठजनों व क्षेत्रजासियों की भेजवानी में आयोजित समारोह में कुड़ी ग्राम पंचायत के उपसरपंच सुरंद्र मेवाड़ा, विशिष्ट अतिथि वयोवृद्ध कृष्णवीर कौशिक (सेवानिवृत्त शिक्षा विभाग), आर. पी. सिंह, डॉ प्रभाद कुमार सिंह, अवधेष कुमार, राजेन्द्र सिंह माहुर, किशन कुमार मिश्रा, पंकज जांगिड़, रामनाथ, कानसिंह, राजाराम, दक्ष कुमार सिंह और गणमान्य वरिष्ठ नागरिकों च्छातारेहण किया और अपने विचार व्यक्त किए। समारोह में इंडिया गोट टेलेंट शो में चयितत कुड़ी निवासी, द्वितीय कक्षा में कथ्य नरत 8 वर्षीय बालिका लक्ष्मी उर्फ किया गुषा ने बेहतरीन नृत्य की प्रस्तुति दी, सुश्री लिक्षता ने सेल्फ डिफेस के तहत लाटी करतब का प्रदर्शन किया और सिरितका पांडे व नितेश कुमार ने देशभीक से ओतप्रोत रचना प्रस्तुत कर तालियां बटोरी। इस दौरान करणालय सोशियल बेल्फेयर फाऊँडेशन के पुनर्मसिंह, चंद्रावती, पुष्पा वर्मा और तमंद्रा वर्मा ने निशुल्क एन-95 मास्क और आयोजन समिति की ओर से कोविड-टी (कावा) वितरण कर कोरोना के प्रति जागरूक