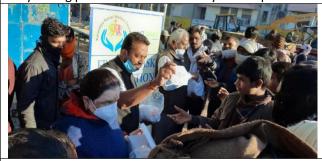

The above teams start the N-95 masks to target groups in different areas of Jodhpur. The team invites to other volunteers especially young women's to participate N-95 mask distribution campaign and also invite print and electronic media to coverage the campaign widely and creating awareness among the vulnerable and needy groups and sensitizing to the high risk area about COVID-19 pandemics as well propagate and visualize the presence and valuable support of the United Way of Bengaluru, Action Covid-19 Team Grants (ACT) to the following target groups:

- i. ASHAs, AWWs, etc
- ii. Sanitation workers/ Mortuary workers
- iii. Frontline healthcare workers of PHCs/ CHCs/Dispensaries, ANM, etc
- iv. Other essential worker on the frontline i.e Auto/City Bus drivers, LPG suppliers, Fire man, Schools, volunteers, Policemen, etc.

Mr. Surendra Singh Mewada Vice – Sarpanch and KSWF-ACT leaders distribution N-95 Masks to migrant labourers to protect from COVID-19 pandemic in Jodhpur city of Rajasthan.

Ms Poonam Singh Director of Karunalya Social Welfare Foundation (KSWF) GIVING n-95 Mask to Door to Door Kachra Collection Team in Jodhpur city at foundation office, Jodhpur-05 (Rajasthan) to protecting from COVID-19.