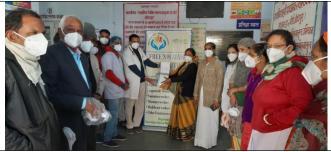

### Karunalaya Social Welfare Foundation

72nd Republic Day was celebrated by the Karunalaya Social Welfare Foundation and Action Covid 19 team in the KBHB Central Park by hoisting the national flag. Social workers, academicians, elders, youths, women, girls, Corana warriors etc. participated in this event. Poonam Singh, Director of the Foundation, said that keeping in mind the guide line of Covid-19 at the ceremony, the free distribution of N-95 Mask was done by Karunalaya Foundation. Under the campaign, all front line workers, Anganwadi centers, state hospitals, government schools, police stations, traffic police personnel, sweepers, volunteers will be provided with 15000 masks and more than 7000 masks have been provided so far.

Arya Samaj "Mahrshi Dayanand Saraswati Samriti Bhawan trust", Jodhpur (Rajasthan) celebrating republic day on 26<sup>th</sup> January 2021 in different locations in Jodhpur city as well in central park of KBHB. The foundation provides N-95 Masks to participants to protect and creat awareness about PPE by their team leaders during events.