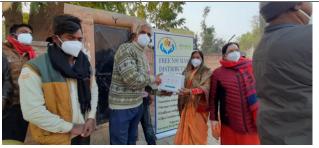

#### **N95 Mask Distribution Activity:**

We are thanks full to United Way of Bengaluru, Action Covid-19 Team Grants (ACT), who accept our request through GRAVIS network. ACT support really very encouraging and meaningfully for such front liners and health care givers and volunteers. We also setup an ACT-cell for mange the N-95 mask distribution programme in leadership of Ms. Poonam Singh Executive Director of the Foundation. Ms Poonam Singh and Ms. Pooja Varma participated so many online trainings on COVID-19 pandemic, these trainings organised by Sphere (COVID-19 Academy) India with the collaborations of World Health Organisation (WHO), Unicef India, World food program. We formed/constitutes and comprised the four teams for distribution of N95 Masks in targeted groups. These four teams lead by as per following persons:

The above teams start the N-95 masks to target groups in different areas of Jodhpur. The team invites to other volunteers especially young women's to participate N-95 mask distribution campaign and also invite print and electronic media to coverage the campaign widely and creating awareness among the vulnerable and needy groups and sensitizing to the high risk area about COVID-19 pandemics as well propagate and visualize the presence and valuable support of the United Way of Bengaluru, Action Covid-19 Team Grants (ACT) to the following target groups:

Please see the more details of distribution:

- ◆ For visibility in print media in annex-1
- For visibility in digital form of photo graps in annex-2
- ◆ For visibility in electronic media/YouTube/Facebook in annex-3
- List of distribution N-95 Masks in Annex-4
- Scanned copies of N-95 Mask receipts in Annex-5