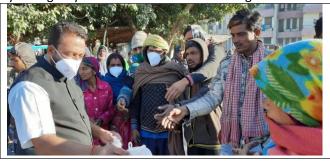

The above teams start the N-95 masks to target groups in different areas of Jodhpur. The team invites to other volunteers especially young women's to participate N-95 mask distribution campaign and also invite print and electronic media to coverage the campaign widely and creating awareness among the vulnerable and needy groups and sensitizing to the high risk area about COVID-19 pandemics as well propagate and visualize the presence and valuable support of the United Way of Bengaluru, Action Covid-19 Team Grants (ACT) to the following target groups:

- i. ASHAs, AWWs, etc
- ii. Sanitation workers/ Mortuary workers
- iii. Frontline healthcare workers of PHCs/ CHCs/Dispensaries, ANM, etc
- iv. Other essential worker on the frontline i.e Auto/City Bus drivers, LPG suppliers, Fire man, Schools, volunteers, Policemen, etc.

Mr. Surendra Singh Mewada Vice – Sarpanch and KSWF-ACT leaders distribution N-95 Masks to migrant labourers to protect from COVID-19 pandemic in Jodhpur city of Rajasthan.

Ms Poonam Singh Director of Karunalya Social Welfare Foundation (KSWF) GIVING n-95 Mask to Door to Door Kachra Collection Team in Jodhpur city at foundation office, Jodhpur-05 (Rajasthan) to protecting from COVID-19.