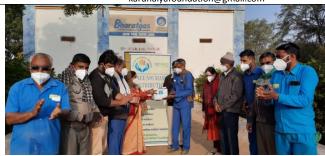

#### **N95 Mask Distribution Activity:**

We are thanks full to United Way of Bengaluru, Action Covid-19 Team Grants (ACT), who accept our request through GRAVIS network. ACT support really very encouraging and meaningfully for such front liners and health care givers and volunteers. We also setup an ACT-cell for mange the N-95 mask distribution programme in leadership of Ms. Poonam Singh Executive Director of the Foundation. Ms Poonam Singh and Ms. Pooja Varma participated so many online trainings on COVID-19 pandemic, these trainings organised by Sphere (COVID-19 Academy) India with the collaborations of World Health Organisation (WHO), Unicef India, World food program. We formed/constitutes and comprised the four teams for distribution of N95 Masks in targeted groups. These four teams lead by as per following persons:

The above teams start the N-95 masks to target groups in different areas of Jodhpur. The team invites to other volunteers especially young women's to participate N-95 mask distribution campaign and also invite print and electronic media to coverage the campaign widely and creating awareness among the vulnerable and needy groups and sensitizing to the high risk area about COVID-19 pandemics as well propagate and visualize the presence and valuable support of the United Way of Bengaluru, Action Covid-19 Team Grants (ACT) to the following target groups:

Please see the more details of distribution:

- ◆ For visibility in print media in annex-1
- For visibility in digital form of photo graps in annex-2
- ◆ For visibility in electronic media/YouTube/Facebook in annex-3
- List of distribution N-95 Masks in Annex-4
- Scanned copies of N-95 Mask receipts in Annex-5