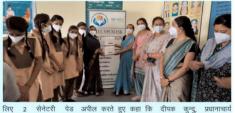

### मास्क वितरण

जोधपुर @ पत्रिका. करुनालय सोशल वेलफेयर फाउंडेशन व एक्षन कोविड टीम की ओर से राजकीय बालिका उच्च माध्यमिक विद्यालय शाहपुरा कुड़ी भगतासनी हाऊसिंग बोर्ड संस्कृत विद्यालय में किशोरी बालिकाओं व शिक्षिकाओं को मास्क वितरण किया। फाउंडेशन की तरफ से स्वच्छता को बढ़ावा देने के लिए सेनेटरी पैंड का किट निःशुल्क वितरण किया। 22:20

## एन ९५ मास्क वितरित किये

### दिव्य पंचायत न्यज नेटवर्क

बाप। करूनालय सोशल वेलफेयर फाउंडेशन व एक्शन कोविड टीम द्वारा राजकीय बालिका उच्च माध्यमिक विद्यालयों शाहपरा कुडी भगतासनी हाऊसिंग बोर्ड संस्कृत विद्यालय, आगनवाडी केंद्रों, नन्दघरो तथा आशा वरकर्स व हयुमाना-पीपुल टू पीपुल के माध्यम से छात्रों व छात्राओं, किशोरी बोलिकाओं, शिक्षकों व शिक्षिकाओं को 1500 निशल्क एन 95 मास्क वितरित किये गये। फाउंडेशन की तरफ से चन्द्रावती बहन द्वारा निजी सवचक्षता को बढावा देने के लिए 2 सेनेटरी पेड (सेफिकिनस-लिवगॉरड) का किट भी किशोरी लडिकयों को निशुल्क प्रदान किये गये। इन सेनेटरी पेड को एक वर्ष में 70 बार तक धोकर पुन: उपयोग किया जा सकता है। इस अवसर पर फाउंडेशन की निदेशक पुनम सिंह ने अपील करते हुए कहा कि इस अभियान के तहत सभी फंट लाइन वरकर्स, हेल्थ केयर वरकर्स, आशाओं, छात्रों एवम् टीचरों को ये मास्क नये रूप में आता दिखाई पड रहे वायरस से बचाव हेतु पहनना बहुत जरूरी है। इस अवसर पर हयूमाना से दीपक कुन्दु , प्रधानाचार्य पारस लाल, व्याखयाता दुर्गेश नन्दनी, राजेन्द्रसिंह माहुर, आशा सहयोगिनी शोभा निर्वाण, हैमा देवी, सहायिका शारदा वैष्णव आदि महानुभाव उपस्थित थे।