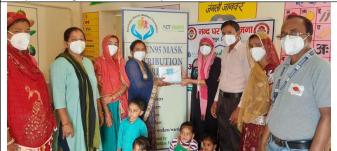

Foundation as member of local networks use and still continuing existing medical services to provide health support to vulnerable groups, women, disable people, widows, older people and other rural communities in need. We are reaching out to most needy communities living in remote and slums colonies. The identification of needy people and distribution of supplies is facilitated through Volunteers, Joint Liabilities Groups (JLGs), Self Help Groups (SHGs), School teachers, Students, VHWs, and AWWs.

The above teams start the N-95 masks to target groups in different areas of Jodhpur. The team invites to other volunteers especially young women's to participate N-95 mask distribution campaign and also invite print and electronic media to coverage the campaign widely and creating awareness among the vulnerable and needy groups and sensitizing to the high risk area about COVID-19 pandemics as well propagate and visualize the presence and valuable support of the United Way of Bengaluru, Action Covid-19 Team Grants (ACT) to the following target groups:

- i. ASHAs, AWWs, etc
- ii. Sanitation workers/ Mortuary workers
- iii. Frontline healthcare workers of PHCs/ CHCs/Dispensaries, ANM, etc
- iv. Other essential worker on the frontline i.e Auto/City Bus drivers, LPG suppliers, Fire man, Schools, volunteers, Policemen, etc.