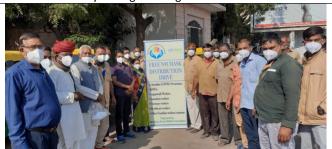

The above teams start the N-95 masks to target groups in different areas of Jodhpur. The team invites to other volunteers especially young women's to participate N-95 mask distribution campaign and also invite print and electronic media to coverage the campaign widely and creating awareness among the vulnerable and needy groups and sensitizing to the high risk area about COVID-19 pandemics as well propagate and visualize the presence and valuable support of the United Way of Bengaluru, Action Covid-19 Team Grants (ACT) to the following target groups:

- i. ASHAs, AWWs, etc
- ii. Sanitation workers/ Mortuary workers
- iii. Frontline healthcare workers of PHCs/ CHCs/Dispensaries, ANM, etc
- iv. Other essential worker on the frontline i.e Auto/City Bus drivers, LPG suppliers, Fire man, Schools, volunteers, Policemen, etc.