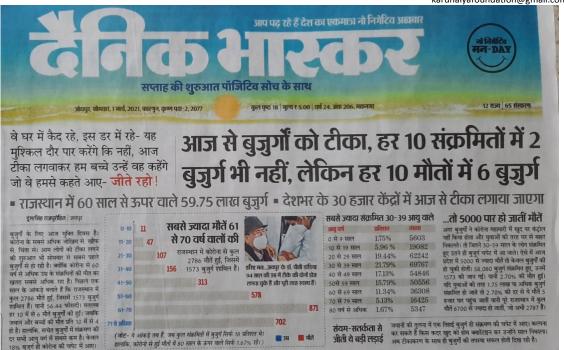

In the State of Rajasthan, as of 1<sup>st</sup> March 2021 COVID-19 1573 deaths of older people out of total 2786 deaths. Here the older people are 18 % out of total confirmed cases, but the above 80 years older people only 1.67% out of total older people deaths. It is possible due to different awareness campaigns and supports from different NGOs, Foundations and mostly cooperation given by the older community and they fully follow and self-control themselves , they don't come out in public if come than use such masks to wear properly and maintain distances and avoid crowdies places.

India press release, elderly people (above 60 years of age) and people having co-morbidities are identified as high-risk groups for COVID-19. Government of India statistics suggest that while spread of infection is quite high in younger age groups too but mortality is much higher in elderly.