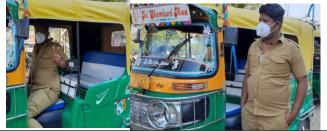

Representatives of Foundation and ACT distributing masks to other front line workers and cleaner for protecting themselves from COVID-19 pandemic

Auto Rickshaw Drivers, City Bus and supporting staff Panchbatti Circle, Jodhpur (Rajasthan) getting N-95 masks from Karunalya Social Welfare Foundation and Action Covid-19 Team to protect from corona pandemic to continuing their services for community as well for picking and dropping the patents in hospitals

Auto Rickshaw Drivers, City Bus and supporting staff, Krashi Mandimode New Pali Road, Jodhpur (Rajasthan) getting N-95 masks from Karunalya Social Welfare Foundation and Action Covid-19 Team to protect from corona pandemic to continuing their services for community as well for picking and dropping the patents in hospitals