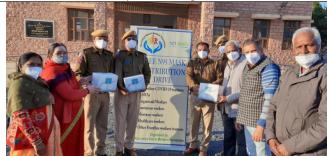

Arya Samaj "Mahrshi Dayanand Saraswati Samriti Bhawan trust", Jodhpur (Rajasthan) celebrating republic day on 26<sup>th</sup> January 2021 in different locations in Jodhpur city as well in central park of KBHB. The foundation provides N-95 Masks to participants to protect and creat awareness about PPE by their team leaders during events.

### कुडी भगतासनी सेक्टर-१, केंद्रीय पार्क में मनाया गणतंत्रा दिवस समारोह

जोधपुर। आज देशभर में 72वां गणतंत्र दिवस समारोह मनाया गया। शहर के कुड़ी भगतासनी हाऊसिंग बोर्ड 1 सेक्टर स्थित केंद्रीय पार्क में आर्य समाज सरदारपुरा के प्रधान इंजि. एल. पी. वर्मा की अध्यक्षता और वरिष्ठजनों व क्षेत्रवासियों की मेजबानी में सुबह 8.30 बजे से आयोजित समारोह में कुड़ी ग्राम पंचायत के उपसरपंच सुरेंद्र मेवाड़ा, विशिष्ट अतिथि वयोवृद्ध कृष्णवीर कौशिक (सेवानिवृत्त शिक्षा विभाग), आर. पी. सिंह, डॉ प्रमोद कुमार सिंह, अवधेष कुमार, राजेन्द्र सिंह माहूर, किशन कुमार मिश्रा, पंकज जांगिड़, रामनाथ, कानसिंह, राजाराम, दक्ष कुमार सिंह और गणमान्य वरिष्ठ नागरिकों ने ध्वजारोहण किया और अपने विचार व्यक्त किए। समारोह में इंडिया गोट टेलेंट शो में चयनित कुड़ी निवासी, द्वितीय कक्षा में अध्ययनरत 8 वर्षीय बालिका लक्ष्मी उर्फ किया गुप्ता ने बेहतरीन नृत्य की प्रस्तुति दी, सुश्री लक्षिता ने सेल्फ डिफेंस के तहत लाठी करतब का प्रदर्शन किया और रितिका पांडे व नितेश कुमार ने देशभक्ति से ओतप्रोत रचना प्रस्तुत कर तालियां बटोरी। इस दौरान करुणालय सोशियल वेल्फेयर फाऊँडेशन के पूनमसिंह, चंद्रावती, पुष्पा वर्मा और नर्मदा वर्मा ने निशुल्क एन-95 मास्क और आयोजन समिति की ओर से कोविड-टी (काढा) वितरण कर कोरोना के प्रति जागरूक किया।