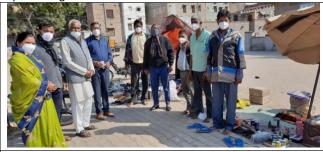

The above teams start the N-95 masks to target groups in different areas of Jodhpur. The team invites to other volunteers especially young women's to participate N-95 mask distribution campaign and also invite print and electronic media to coverage the campaign widely and creating awareness among the vulnerable and needy groups and sensitizing to the high risk area about COVID-19 pandemics as well propagate and visualize the presence and valuable support of the United Way of Bengaluru, Action Covid-19 Team Grants (ACT) to the following target groups:

- i. ASHAs, AWWs, etc
- ii. Sanitation workers/ Mortuary workers
- iii. Frontline healthcare workers of PHCs/ CHCs/Dispensaries, ANM, etc
- iv. Other essential worker on the frontline i.e Auto/City Bus drivers, LPG suppliers, Fire man, Schools, volunteers, Policemen, etc.