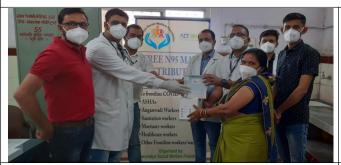

- i. ASHAs, AWWs, etc
- ii. Sanitation workers/ Mortuary workers
- iii. Frontline healthcare workers of PHCs/ CHCs/Dispensaries, ANM, etc
- iv. Other essential worker on the frontline i.e Auto/City Bus drivers, LPG suppliers, Fire man, Schools, volunteers, Policemen, etc.

Mr. Nitesh Sharma, LDC for Principal In charge at Rajkiya Uch Prathmik Vidyalya-Girls Senior Secondary School (GSSS), Basni station, Jodhpur receiving N-95 masks for protecting themselves as well for their school students from COVID-19 pandemic and also provides the **environment friendly sanitary pads for adolescent girls** during classes going on. The foundation also provides **educational scholarship supports over 5,000 INR to 10 destitute migrant families' girl's students** by paying the examination board fees to ensure to continuing their education.