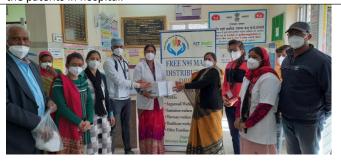

#### **N95 Mask Distribution Activity:**

We are thanks full to United Way of Bengaluru, Action Covid-19 Team Grants (ACT), who accept our request through GRAVIS network. ACT support really very encouraging and meaningfully for such front liners and health care givers and volunteers. We also setup an ACT-cell for mange the N-95 mask distribution programme in leadership of Ms. Poonam Singh Executive Director of the Foundation. Ms Poonam Singh and Ms. Pooja Varma participated so many online trainings on COVID-19 pandemic, these trainings organised by Sphere (COVID-19 Academy) India with the collaborations of World Health Organisation (WHO), Unicef India, World food program. We formed/constitutes and comprised the four teams for distribution of N95 Masks in targeted groups. These four teams lead by as per following persons:

The above teams start the N-95 masks to target groups in different areas of Jodhpur. The team invites to other volunteers especially young women's to participate N-95 mask distribution campaign and also invite print and electronic media to coverage the campaign widely and creating awareness among the vulnerable and needy groups and sensitizing to the high risk area about COVID-19 pandemics as well propagate and visualize the presence and valuable support of the United Way of Bengaluru, Action Covid-19 Team Grants (ACT) to the following target groups: