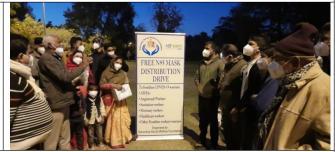

#### **N95 Mask Distribution Activity:**

We are thanks full to United Way of Bengaluru, Action Covid-19 Team Grants (ACT), who accept our request through GRAVIS network. ACT support really very encouraging and meaningfully for such front liners and health care givers and volunteers. We also setup an ACT-cell for mange the N-95 mask distribution programme in leadership of Ms. Poonam Singh Executive Director of the Foundation. Ms Poonam Singh and Ms. Pooja Varma participated so many online trainings on COVID-19 pandemic, these trainings organised by Sphere (COVID-19 Academy) India with the collaborations of World Health Organisation (WHO), Unicef India, World food program. We formed/constitutes and comprised the four teams for distribution of N95 Masks in targeted groups. These four teams lead by as per following persons:

The above teams start the N-95 masks to target groups in different areas of Jodhpur. The team invites to other volunteers especially young women's to participate N-95 mask distribution campaign and also invite print and electronic media to coverage the campaign widely and creating awareness among the vulnerable and needy groups and sensitizing to the high risk area about COVID-19 pandemics as well propagate and visualize the presence and valuable support of the United Way of Bengaluru, Action Covid-19 Team Grants (ACT) to the following target groups:

### Karunalaya Social Welfare Foundation

72nd Republic Day was celebrated by the Karunalaya Social Welfare Foundation and Action Covid 19 team in the KBHB Central Park by hoisting the national flag. Social workers, academicians, elders, youths, women, girls, Corana warriors etc. participated in this event. Poonam Singh, Director of the Foundation, said that keeping in mind the guide line of Covid-19 at the ceremony, the free distribution of N-95 Mask was done by Karunalaya Foundation. Under the campaign, all front line workers, Anganwadi centers, state hospitals, government schools, police stations, traffic police personnel, sweepers, volunteers will be provided with 15000 masks and more than 7000 masks have been provided so far.