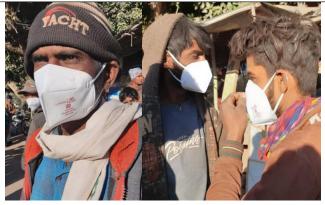

The above teams start the N-95 masks to target groups in different areas of Jodhpur. The team invites to other volunteers especially young women's to participate N-95 mask distribution campaign and also invite print and electronic media to coverage the campaign widely and creating awareness among the vulnerable and needy groups and sensitizing to the high risk area about COVID-19 pandemics as well propagate and visualize the presence and valuable support of the United Way of Bengaluru, Action Covid-19 Team Grants (ACT) to the following target groups:

- i. ASHAs, AWWs, etc
- ii. Sanitation workers/ Mortuary workers
- iii. Frontline healthcare workers of PHCs/ CHCs/Dispensaries, ANM, etc
- iv. Other essential worker on the frontline i.e Auto/City Bus drivers, LPG suppliers, Fire man, Schools, volunteers, Policemen, etc.