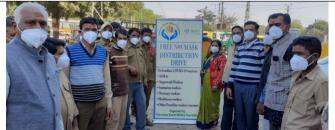

### Karunalaya Social Welfare Foundation

72nd Republic Day was celebrated by the Karunalaya Social Welfare Foundation and Action Covid 19 team in the KBHB Central Park by hoisting the national flag. Social workers, academicians, elders, youths, women, girls, Corana warriors etc. participated in this event. Poonam Singh, Director of the Foundation, said that keeping in mind the guide line of Covid-19 at the ceremony, the free distribution of N-95 Mask was done by Karunalaya Foundation. Under the campaign, all front line workers, Anganwadi centers, state hospitals, government schools, police stations, traffic police personnel, sweepers, volunteers will be provided with 15000 masks and more than 7000 masks have been provided so far.

### कुडी भगतासनी सेक्टर-१, केंद्रीय पार्क में मनाया गणतंत्रा दिवस समारोह

जोधपुर। आज देशभर में 72वां गणतंत्र दिवस समारोह मनाया गया। शहर के कुड़ी भगतासनी हाऊसिंग बोर्ड 1 सेक्टर स्थित केंद्रीय पार्क में आर्य समाज सरदारपुरा के प्रधान इंजि. एल. पी. वर्मा की अध्यक्षता और वरिष्ठजनों व क्षेत्रवासियों की मेजबानी में सुबह 8.30 बजे से आयोजित समारोह में कुड़ी ग्राम पंचायत के उपसरपंच सुरेंद्र मेवाड़ा, विशिष्ट अतिथि वयोवृद्ध कृष्णवीर कौशिक (सेवानिवृत्त शिक्षा विभाग), आर. पी. सिंह, डॉ प्रमोद कुमार सिंह, अवधेष कुमार, राजेन्द्र सिंह माहूर, किशन कुमार मिश्रा, पंकज जांगिड़, रामनाथ, कानसिंह, राजाराम, दक्ष कुमार सिंह और गणमान्य वरिष्ठ नागरिकों ने ध्वजारोहण किया और अपने विचार व्यक्त किए। समारोह में इंडिया गोट टेलेंट शो में चयनित कुड़ी निवासी, द्वितीय कक्षा में अध्ययनरत 8 वर्षीय बालिका लक्ष्मी उर्फ किया गुप्ता ने बेहतरीन नृत्य की प्रस्तुति दी, सुश्री लक्षिता ने सेल्फ डिफेंस के तहत लाठी करतब का प्रदर्शन किया और रितिका पांडे व नितेश कुमार ने देशभक्ति से ओतप्रोत रचना प्रस्तुत कर तालियां बटोरी। इस दौरान करुणालय सोशियल वेल्फेयर फाऊँडेशन के पूनमसिंह, चंद्रावती, पुष्पा वर्मा और नर्मदा वर्मा ने निशुल्क एन-95 मास्क और आयोजन समिति की ओर से कोविड-टी (काढा) वितरण कर कोरोना के प्रति जागरूक किया।