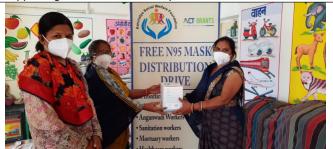

#### **N95 Mask Distribution Activity:**

We are thanks full to United Way of Bengaluru, Action Covid-19 Team Grants (ACT), who accept our request through GRAVIS network. ACT support really very encouraging and meaningfully for such front liners and health care givers and volunteers. We also setup an ACT-cell for mange the N-95 mask distribution programme in leadership of Ms. Poonam Singh Executive Director of the Foundation. Ms Poonam Singh and Ms. Pooja Varma participated so many online trainings on COVID-19 pandemic, these trainings organised by Sphere (COVID-19 Academy) India with the collaborations of World Health Organisation (WHO), Unicef India, World food program. We formed/constitutes and comprised the four teams for distribution of N95 Masks in targeted groups. These four teams lead by as per following persons:

The above teams start the N-95 masks to target groups in different areas of Jodhpur. The team invites to other volunteers especially young women's to participate N-95 mask distribution campaign and also invite print and electronic media to coverage the campaign widely and creating awareness among the vulnerable and needy groups and sensitizing to the high risk area about COVID-19 pandemics as well propagate and visualize the presence and valuable support of the United Way of Bengaluru, Action Covid-19 Team Grants (ACT) to the following target groups:

- i. ASHAs, AWWs, etc
- ii. Sanitation workers/ Mortuary workers
- iii. Frontline healthcare workers of PHCs/ CHCs/Dispensaries, ANM, etc
- iv. Other essential worker on the frontline i.e Auto/City Bus drivers, LPG suppliers, Fire man, Schools, volunteers, Policemen, etc.