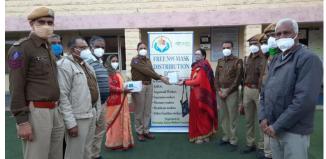

### Karunalaya Social Welfare Foundation

72nd Republic Day was celebrated by the Karunalaya Social Welfare Foundation and Action Covid 19 team in the KBHB Central Park by hoisting the national flag. Social workers, academicians, elders, youths, women, girls, Corana warriors etc. participated in this event. Poonam Singh, Director of the Foundation, said that keeping in mind the guide line of Covid-19 at the ceremony, the free distribution of N-95 Mask was done by Karunalaya Foundation. Under the campaign, all front line workers, Anganwadi centers, state hospitals, government schools, police stations, traffic police personnel, sweepers, volunteers will be provided with 15000 masks and more than 7000 masks have been provided so far.

### कुडी भगतासनी सेक्टर-१, केंद्रीय पार्क में मनाया गणतंत्रा दिवस समारोह

जोधपुर। आज देशभर में 72वां गणतंत्र दिवस समारोह मनाया गया। शहर के कुड़ी भगतासनी हाऊसिंग बोर्ड 1 सेक्टर स्थित केंद्रीय पार्क में आर्य समाज सरदारपुरा के प्रधान इंजि. एल. पी. वर्मा की अध्यक्षता और वरिष्ठजनों व क्षेत्रवासियों की मेजबानी में सुबह 8.30 बजे से आयोजित समारोह में कुड़ी ग्राम पंचायत के उपसरपंच सुरेंद्र मेवाड़ा, विशिष्ट अतिथि वयोवृद्ध कृष्णवीर कौशिक (सेवानिवृत्त शिक्षा विभाग), आर. पी. सिंह, डॉ प्रमोद कुमार सिंह, अवधेष कुमार, राजेन्द्र सिंह माहूर, किशन कुमार मिश्रा, पंकज जांगिड़, रामनाथ, कानसिंह, राजाराम, दक्ष कुमार सिंह और गणमान्य वरिष्ठ नागरिकों ने ध्वजारोहण किया और अपने विचार व्यक्त किए। समारोह में इंडिया गोट टेलेंट शो में चयनित कुड़ी निवासी, द्वितीय कक्षा में अध्ययनरत 8 वर्षीय बालिका लक्ष्मी उर्फ किया गुप्ता ने बेहतरीन नृत्य की प्रस्तुति दी, सुश्री लक्षिता ने सेल्फ डिफेंस के तहत लाठी करतब का प्रदर्शन किया और रितिका पांडे व नितेश कुमार ने देशभक्ति से ओतप्रोत रचना प्रस्तुत कर तालियां बटोरी। इस दौरान करुणालय सोशियल वेल्फेयर फाऊँडेशन के पूनमसिंह, चंद्रावती, पुष्पा वर्मा और नर्मदा वर्मा ने निशुल्क एन-95 मास्क और आयोजन समिति की ओर से कोविड-टी (काढा) वितरण कर कोरोना के प्रति जागरूक किया।