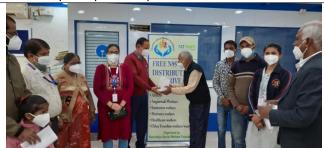

#### Visibility in digital form of photographs

Dr. Siya Ram Bishnoi Medical Officer In charge PHC, KBHB, Jodhpur receiving N-95 masks from Representatives of Karunalya Social Welfare Foundation to protecting health care givers and paramedic nursing staff and volunteers from COVID-19 pandemic.