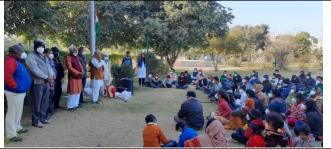

### Karunalaya Social Welfare Foundation

72nd Republic Day was celebrated by the Karunalaya Social Welfare Foundation and Action Covid 19 team in the KBHB Central Park by hoisting the national flag. Social workers, academicians, elders, youths, women, girls, Corana warriors etc. participated in this event. Poonam Singh, Director of the Foundation, said that keeping in mind the guide line of Covid-19 at the ceremony, the free distribution of N-95 Mask was done by Karunalaya Foundation. Under the campaign, all front line workers, Anganwadi centers, state hospitals, government schools, police stations, traffic police personnel, sweepers, volunteers will be provided with 15000 masks and more than 7000 masks have been provided so far.

Arya Samaj "Mahrshi Dayanand Saraswati Samriti Bhawan trust", Jodhpur (Rajasthan) celebrating republic day on 26<sup>th</sup> January 2021 in different locations in Jodhpur city as well in central park of KBHB. The foundation provides N-95 Masks to participants to protect and creat awareness about PPE by their team leaders during events.