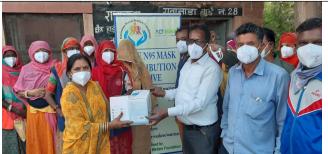

The above teams start the N-95 masks to target groups in different areas of Jodhpur. The team invites to other volunteers especially young women's to participate N-95 mask distribution campaign and also invite print and electronic media to coverage the campaign widely and creating awareness among the vulnerable and needy groups and sensitizing to the high risk area about COVID-19 pandemics as well propagate and visualize the presence and valuable support of the United Way of Bengaluru, Action Covid-19 Team Grants (ACT) to the following target groups:

- i. ASHAs, AWWs, etc
- ii. Sanitation workers/ Mortuary workers
- iii. Frontline healthcare workers of PHCs/ CHCs/Dispensaries, ANM, etc
- iv. Other essential worker on the frontline i.e Auto/City Bus drivers, LPG suppliers, Fire man, Schools, volunteers, Policemen, etc.

Please see the more details of distribution:

- ◆ For visibility in print media in annex-1
- For visibility in digital form of photo graps in annex-2
- ◆ For visibility in electronic media/YouTube/Facebook in annex-3
- List of distribution N-95 Masks in Annex-4
- Scanned copies of N-95 Mask receipts in Annex-5