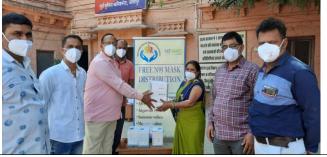

#### **N95 Mask Distribution Activity:**

We are thanks full to United Way of Bengaluru, Action Covid-19 Team Grants (ACT), who accept our request through GRAVIS network. ACT support really very encouraging and meaningfully for such front liners and health care givers and volunteers. We also setup an ACT-cell for mange the N-95 mask distribution programme in leadership of Ms. Poonam Singh Executive Director of the Foundation. Ms Poonam Singh and Ms. Pooja Varma participated so many online trainings on COVID-19 pandemic, these trainings organised by Sphere (COVID-19 Academy) India with the collaborations of World Health Organisation (WHO), Unicef India, World food program. We formed/constitutes and comprised the four teams for distribution of N95 Masks in targeted groups. These four teams lead by as per following persons:

The above teams start the N-95 masks to target groups in different areas of Jodhpur. The team invites to other volunteers especially young women's to participate N-95 mask distribution campaign and also invite print and electronic media to coverage the campaign widely and creating awareness among the vulnerable and needy groups and sensitizing to the high risk area about COVID-19 pandemics as well propagate and visualize the presence and valuable support of the United Way of Bengaluru, Action Covid-19 Team Grants (ACT) to the following target groups:

Please see the more details of distribution:

- ◆ For visibility in print media in annex-1
- For visibility in digital form of photo graps in annex-2
- ◆ For visibility in electronic media/YouTube/Facebook in annex-3
- List of distribution N-95 Masks in Annex-4
- Scanned copies of N-95 Mask receipts in Annex-5