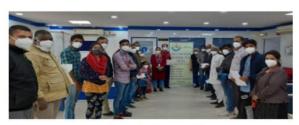

#### **N95 Mask Distribution Activity:**

We are thanks full to United Way of Bengaluru, Action Covid-19 Team Grants (ACT), who accept our request through GRAVIS network. ACT support really very encouraging and meaningfully for such front liners and health care givers and volunteers. We also setup an ACT-cell for mange the N-95 mask distribution programme in leadership of Ms. Poonam Singh Executive Director of the Foundation. Ms Poonam Singh and Ms. Pooja Varma participated so many online trainings on COVID-19 pandemic, these trainings organised by Sphere (COVID-19 Academy) India with the collaborations of World Health Organisation (WHO), Unicef India, World food program. We formed/constitutes and comprised the four teams for distribution of N95 Masks in targeted groups. These four teams lead by as per following persons:

The above teams start the N-95 masks to target groups in different areas of Jodhpur. The team invites to other volunteers especially young women's to participate N-95 mask distribution campaign and also invite print and electronic media to coverage the campaign widely and creating awareness among the vulnerable and needy groups and sensitizing to the high risk area about COVID-19 pandemics as well propagate and visualize the presence and valuable support of the United Way of Bengaluru, Action Covid-19 Team Grants (ACT) to the following target groups: