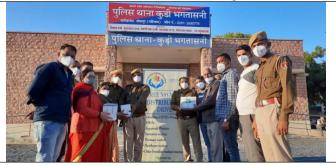

## कोरोना योद्धाओं को एन ९५ मास्क वितरित किए

नवज्योति/जोधपुर।करूणालय सोशल वेलफेयर फाउंडेशन के तत्वावधान में करीब 3000 एन-95 मास्क कुडी भगतासनी थाना, महिला पुलिस थाना पश्चिम, बासनी पुलिस थाना, फायर ब्रिगेड स्टेशन बासनी, घरेलू गैस एच पी, इनडेन, भारत गैस, सफाईकर्मियों, बुजुर्गों आदि सभी प्रंट लाइन वर्कर्स को निःशुल्क बांटे गए। फाउंडेशन की निदेशक सुश्री पूनम सिंह ने बताया कि मास्क वितरण में थाना प्रभारी साहब सिंह, हनवत सिंह, महिला थाना प्रभारी मुक्ता पारीक, सी आई किरण गोदारा, एस आई भंवर सिंह, इन्जीनियर एल पी वर्मा, चन्द्रावती, पुष्पा वर्मा, किशन गिरी, सुरजाराम, राजाराम, दक्ष कुमार व अन्य मौजूद थे।