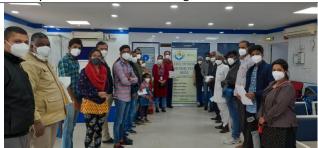

#### **N95 Mask Distribution Activity:**

We are thanks full to United Way of Bengaluru, Action Covid-19 Team Grants (ACT), who accept our request through GRAVIS network. ACT support really very encouraging and meaningfully for such front liners and health care givers and volunteers. We also setup an ACT-cell for mange the N-95 mask distribution programme in leadership of Ms. Poonam Singh Executive Director of the Foundation. Ms Poonam Singh and Ms. Pooja Varma participated so many online trainings on COVID-19 pandemic, these trainings organised by Sphere (COVID-19 Academy) India with the collaborations of World Health Organisation (WHO), Unicef India, World food program. We formed/constitutes and comprised the four teams for distribution of N95 Masks in targeted groups. These four teams lead by as per following persons:

The above teams start the N-95 masks to target groups in different areas of Jodhpur. The team invites to other volunteers especially young women's to participate N-95 mask distribution campaign and also invite print and electronic media to coverage the campaign widely and creating awareness among the vulnerable and needy groups and sensitizing to the high risk area about COVID-19 pandemics as well propagate and visualize the presence and valuable support of the United Way of Bengaluru, Action Covid-19 Team Grants (ACT) to the following target groups: