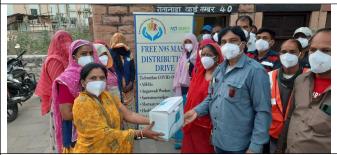

The above teams start the N-95 masks to target groups in different areas of Jodhpur. The team invites to other volunteers especially young women's to participate N-95 mask distribution campaign and also invite print and electronic media to coverage the campaign widely and creating awareness among the vulnerable and needy groups and sensitizing to the high risk area about COVID-19 pandemics as well propagate and visualize the presence and valuable support of the United Way of Bengaluru, Action Covid-19 Team Grants (ACT) to the following target groups:

- i. ASHAs, AWWs, etc
- ii. Sanitation workers/ Mortuary workers
- iii. Frontline healthcare workers of PHCs/ CHCs/Dispensaries, ANM, etc
- iv. Other essential worker on the frontline i.e Auto/City Bus drivers, LPG suppliers, Fire man, Schools, volunteers, Policemen, etc.

Please see the more details of distribution:

- ◆ For visibility in print media in annex-1
- For visibility in digital form of photo graps in annex-2
- ◆ For visibility in electronic media/YouTube/Facebook in annex-3
- List of distribution N-95 Masks in Annex-4
- Scanned copies of N-95 Mask receipts in Annex-5