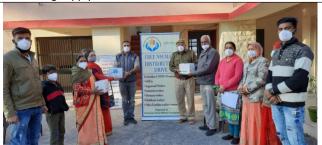

## कोरोना योद्धाओं को एन ९५ मास्क वितरित किए

नवज्योति/जोधपुर।करूणालय सोशल वेलफेयर फाउंडेशन के तत्वावधान में करीब 3000 एन-95 मास्क कुडी भगतासनी थाना, महिला पुलिस थाना पश्चिम, बासनी पुलिस थाना, फायर ब्रिगेड स्टेशन बासनी, घरेलू गैस एच पी, इनडेन, भारत गैस, सफाईकर्मियों, बुजुर्गों आदि सभी प्रंट लाइन वर्कर्स को निःशुल्क बांटे गए। फाउंडेशन की निदेशक सुश्री पूनम सिंह ने बताया कि मास्क वितरण में थाना प्रभारी साहब सिंह, हनवत सिंह, महिला थाना प्रभारी मुक्ता पारीक, सी आई किरण गोदारा, एस आई भंवर सिंह, इन्जीनियर एल पी वर्मा, चन्द्रावती, पुष्पा वर्मा, किशन गिरी, सुरजाराम, राजाराम, दक्ष कुमार व अन्य मौजूद थे।