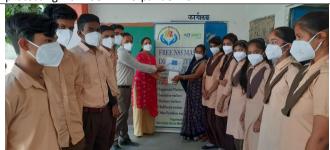

#### **N95 Mask Distribution Activity:**

We are thanks full to United Way of Bengaluru, Action Covid-19 Team Grants (ACT), who accept our request through GRAVIS network. ACT support really very encouraging and meaningfully for such front liners and health care givers and volunteers. We also setup an ACT-cell for mange the N-95 mask distribution programme in leadership of Ms. Poonam Singh Executive Director of the Foundation. Ms Poonam Singh and Ms. Pooja Varma participated so many online trainings on COVID-19 pandemic, these trainings organised by Sphere (COVID-19 Academy) India with the collaborations of World Health Organisation (WHO), Unicef India, World food program. We formed/constitutes and comprised the four teams for distribution of N95 Masks in targeted groups. These four teams lead by as per following persons:

The above teams start the N-95 masks to target groups in different areas of Jodhpur. The team invites to other volunteers especially young women's to participate N-95 mask distribution campaign and also invite print and electronic media to coverage the campaign widely and creating awareness among the vulnerable and needy groups and sensitizing to the high risk area about COVID-19 pandemics as well propagate and visualize the presence and valuable support of the United Way of Bengaluru, Action Covid-19 Team Grants (ACT) to the following target groups:

- i. ASHAs, AWWs, etc
- ii. Sanitation workers/ Mortuary workers
- iii. Frontline healthcare workers of PHCs/ CHCs/Dispensaries, ANM, etc
- iv. Other essential worker on the frontline i.e Auto/City Bus drivers, LPG suppliers, Fire man, Schools, volunteers, Policemen, etc.