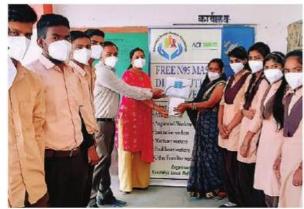

#### **N95 Mask Distribution Activity:**

We are thanks full to United Way of Bengaluru, Action Covid-19 Team Grants (ACT), who accept our request through GRAVIS network. ACT support really very encouraging and meaningfully for such front liners and health care givers and volunteers. We also setup an ACT-cell for mange the N-95 mask distribution programme in leadership of Ms. Poonam Singh Executive Director of the Foundation. Ms Poonam Singh and Ms. Pooja Varma participated so many online trainings on COVID-19 pandemic, these trainings organised by Sphere (COVID-19 Academy) India with the collaborations of World Health Organisation (WHO), Unicef India, World food program. We formed/constitutes and comprised the four teams for distribution of N95 Masks in targeted groups. These four teams lead by as per following persons:

The above teams start the N-95 masks to target groups in different areas of Jodhpur. The team invites to other volunteers especially young women's to participate N-95 mask distribution campaign and also invite print and electronic media to coverage the campaign widely and creating awareness among the vulnerable and needy groups and sensitizing to the high risk area about COVID-19 pandemics as well propagate and visualize the presence and valuable support of the United Way of Bengaluru, Action Covid-19 Team Grants (ACT) to the following target groups: