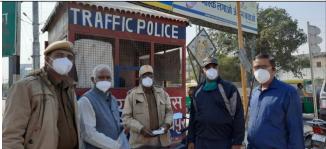

ACT-KSWF team leaders provides N-95 masks to Mr. Narpat Singh, SI, Traffic Office Inspector Police Administration, Traffic office Commisionerate, Jodhpur (Rajasthan) to protecting their traffic police staff from COVID-19 to use of these masks.