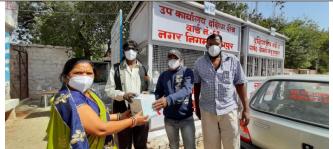

The above teams start the N-95 masks to target groups in different areas of Jodhpur. The team invites to other volunteers especially young women's to participate N-95 mask distribution campaign and also invite print and electronic media to coverage the campaign widely and creating awareness among the vulnerable and needy groups and sensitizing to the high risk area about COVID-19 pandemics as well propagate and visualize the presence and valuable support of the United Way of Bengaluru, Action Covid-19 Team Grants (ACT) to the following target groups:

- i. ASHAs, AWWs, etc
- ii. Sanitation workers/ Mortuary workers
- iii. Frontline healthcare workers of PHCs/ CHCs/Dispensaries, ANM, etc
- iv. Other essential worker on the frontline i.e Auto/City Bus drivers, LPG suppliers, Fire man, Schools, volunteers, Policemen, etc.

Please see the more details of distribution:

- ◆ For visibility in print media in annex-1
- For visibility in digital form of photo graps in annex-2
- ◆ For visibility in electronic media/YouTube/Facebook in annex-3
- List of distribution N-95 Masks in Annex-4
- Scanned copies of N-95 Mask receipts in Annex-5