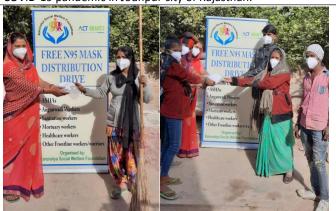

The above teams start the N-95 masks to target groups in different areas of Jodhpur. The team invites to other volunteers especially young women's to participate N-95 mask distribution campaign and also invite print and electronic media to coverage the campaign widely and creating awareness among the vulnerable and needy groups and sensitizing to the high risk area about COVID-19 pandemics as well propagate and visualize the presence and valuable support of the United Way of Bengaluru, Action Covid-19 Team Grants (ACT) to the following target groups:

- i. ASHAs, AWWs, etc
- ii. Sanitation workers/ Mortuary workers
- iii. Frontline healthcare workers of PHCs/ CHCs/Dispensaries, ANM, etc
- iv. Other essential worker on the frontline i.e Auto/City Bus drivers, LPG suppliers, Fire man, Schools, volunteers, Policemen, etc.