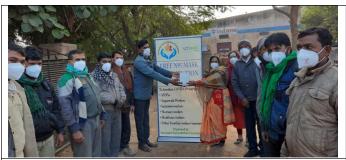

#### **N95 Mask Distribution Activity:**

We are thanks full to United Way of Bengaluru, Action Covid-19 Team Grants (ACT), who accept our request through GRAVIS network. ACT support really very encouraging and meaningfully for such front liners and health care givers and volunteers. We also setup an ACT-cell for mange the N-95 mask distribution programme in leadership of Ms. Poonam Singh Executive Director of the Foundation. Ms Poonam Singh and Ms. Pooja Varma participated so many online trainings on COVID-19 pandemic, these trainings organised by Sphere (COVID-19 Academy) India with the collaborations of World Health Organisation (WHO), Unicef India, World food program. We formed/constitutes and comprised the four teams for distribution of N95 Masks in targeted groups. These four teams lead by as per following persons:

The above teams start the N-95 masks to target groups in different areas of Jodhpur. The team invites to other volunteers especially young women's to participate N-95 mask distribution campaign and also invite print and electronic media to coverage the campaign widely and creating awareness among the vulnerable and needy groups and sensitizing to the high risk area about COVID-19 pandemics as well propagate and visualize the presence and valuable support of the United Way of Bengaluru, Action Covid-19 Team Grants (ACT) to the following target groups:

Please see the more details of distribution:

- ◆ For visibility in print media in annex-1
- For visibility in digital form of photo graps in annex-2
- ◆ For visibility in electronic media/YouTube/Facebook in annex-3
- List of distribution N-95 Masks in Annex-4
- Scanned copies of N-95 Mask receipts in Annex-5