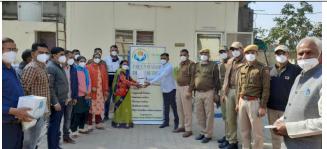

### Karunalaya Social Welfare Foundation

72nd Republic Day was celebrated by the Karunalaya Social Welfare Foundation and Action Covid 19 team in the KBHB Central Park by hoisting the national flag. Social workers, academicians, elders, youths, women, girls, Corana warriors etc. participated in this event. Poonam Singh, Director of the Foundation, said that keeping in mind the guide line of Covid-19 at the ceremony, the free distribution of N-95 Mask was done by Karunalaya Foundation. Under the campaign, all front line workers, Anganwadi centers, state hospitals, government schools, police stations, traffic police personnel, sweepers, volunteers will be provided with 15000 masks and more than 7000 masks have been provided so far.

### कुडी भगतासनी सेक्टर-१, केंद्रीय पार्क में मनाया गणतंत्रा दिवस समारोह

जोधपुर। आज देशभर में 72वां गणतंत्र दिवस समारोह मनाया गया। शहर के कुड़ी भगतासनी हाऊसिंग बोर्ड 1 सेक्टर स्थित केंद्रीय पार्क में आर्य समाज सरदारपुरा के प्रधान इंजि. एल. पी. वर्मा की अध्यक्षता और वरिष्ठजनों व क्षेत्रवासियों की मेजबानी में सुबह 8.30 बजे से आयोजित समारोह में कुड़ी ग्राम पंचायत के उपसरपंच सुरेंद्र मेवाड़ा, विशिष्ट अतिथि वयोवृद्ध कृष्णवीर कौशिक (सेवानिवृत्त शिक्षा विभाग), आर. पी. सिंह, डॉ प्रमोद कुमार सिंह, अवधेष कुमार, राजेन्द्र सिंह माहूर, किशन कुमार मिश्रा, पंकज जांगिड़, रामनाथ, कानसिंह, राजाराम, दक्ष कुमार सिंह और गणमान्य वरिष्ठ नागरिकों ने ध्वजारोहण किया और अपने विचार व्यक्त किए। समारोह में इंडिया गोट टेलेंट शो में चयनित कुड़ी निवासी, द्वितीय कक्षा में अध्ययनरत 8 वर्षीय बालिका लक्ष्मी उर्फ किया गुप्ता ने बेहतरीन नृत्य की प्रस्तुति दी, सुश्री लक्षिता ने सेल्फ डिफेंस के तहत लाठी करतब का प्रदर्शन किया और रितिका पांडे व नितेश कुमार ने देशभक्ति से ओतप्रोत रचना प्रस्तुत कर तालियां बटोरी। इस दौरान करुणालय सोशियल वेल्फेयर फाऊँडेशन के पूनमसिंह, चंद्रावती, पुष्पा वर्मा और नर्मदा वर्मा ने निशुल्क एन-95 मास्क और आयोजन समिति की ओर से कोविड-टी (काढा) वितरण कर कोरोना के प्रति जागरूक किया।