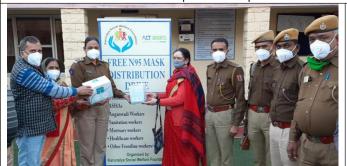

### Karunalaya Social Welfare Foundation

72nd Republic Day was celebrated by the Karunalaya Social Welfare Foundation and Action Covid 19 team in the KBHB Central Park by hoisting the national flag. Social workers, academicians, elders, youths, women, girls, Corana warriors etc. participated in this event. Poonam Singh, Director of the Foundation, said that keeping in mind the guide line of Covid-19 at the ceremony, the free distribution of N-95 Mask was done by Karunalaya Foundation. Under the campaign, all front line workers, Anganwadi centers, state hospitals, government schools, police stations, traffic police personnel, sweepers, volunteers will be provided with 15000 masks and more than 7000 masks have been provided so far.

### कुडी भगतासनी सेक्टर-१, केंद्रीय पार्क में मनाया गणतंत्रा दिवस समारोह

जोधपुर। आज देशभर में 72वां गणतंत्र दिवस समारोह मनाया गया। शहर के कुड़ी भगतासनी हाऊसिंग बोर्ड 1 सेक्टर स्थित केंद्रीय पार्क में आर्य समाज सरदारपुरा के प्रधान इंजि. एल. पी. वर्मा की अध्यक्षता और वरिष्ठजनों व क्षेत्रवासियों की मेजबानी में सुबह 8.30 बजे से आयोजित समारोह में कुड़ी ग्राम पंचायत के उपसरपंच सुरेंद्र मेवाड़ा, विशिष्ट अतिथि वयोवृद्ध कृष्णवीर कौशिक (सेवानिवृत्त शिक्षा विभाग), आर. पी. सिंह, डॉ प्रमोद कुमार सिंह, अवधेष कुमार, राजेन्द्र सिंह माहूर, किशन कुमार मिश्रा, पंकज जांगिड़, रामनाथ, कानसिंह, राजाराम, दक्ष कुमार सिंह और गणमान्य वरिष्ठ नागरिकों ने ध्वजारोहण किया और अपने विचार व्यक्त किए। समारोह में इंडिया गोट टेलेंट शो में चयनित कुड़ी निवासी, द्वितीय कक्षा में अध्ययनरत 8 वर्षीय बालिका लक्ष्मी उर्फ किया गुप्ता ने बेहतरीन नृत्य की प्रस्तुति दी, सुश्री लक्षिता ने सेल्फ डिफेंस के तहत लाठी करतब का प्रदर्शन किया और रितिका पांडे व नितेश कुमार ने देशभक्ति से ओतप्रोत रचना प्रस्तुत कर तालियां बटोरी। इस दौरान करुणालय सोशियल वेल्फेयर फाऊँडेशन के पूनमसिंह, चंद्रावती, पुष्पा वर्मा और नर्मदा वर्मा ने निशुल्क एन-95 मास्क और आयोजन समिति की ओर से कोविड-टी (काढा) वितरण कर कोरोना के प्रति जागरूक किया।