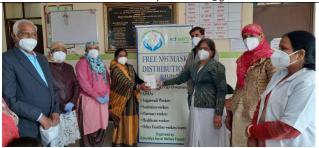

#### **N95 Mask Distribution Activity:**

We are thanks full to United Way of Bengaluru, Action Covid-19 Team Grants (ACT), who accept our request through GRAVIS network. ACT support really very encouraging and meaningfully for such front liners and health care givers and volunteers. We also setup an ACT-cell for mange the N-95 mask distribution programme in leadership of Ms. Poonam Singh Executive Director of the Foundation. Ms Poonam Singh and Ms. Pooja Varma participated so many online trainings on COVID-19 pandemic, these trainings organised by Sphere (COVID-19 Academy) India with the collaborations of World Health Organisation (WHO), Unicef India, World food program. We formed/constitutes and comprised the four teams for distribution of N95 Masks in targeted groups. These four teams lead by as per following persons:

The above teams start the N-95 masks to target groups in different areas of Jodhpur. The team invites to other volunteers especially young women's to participate N-95 mask distribution campaign and also invite print and electronic media to coverage the campaign widely and creating awareness among the vulnerable and needy groups and sensitizing to the high risk area about COVID-19 pandemics as well propagate and visualize the presence and valuable support of the United Way of Bengaluru, Action Covid-19 Team Grants (ACT) to the following target groups: