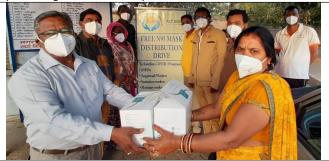

The above teams start the N-95 masks to target groups in different areas of Jodhpur. The team invites to other volunteers especially young women's to participate N-95 mask distribution campaign and also invite print and electronic media to coverage the campaign widely and creating awareness among the vulnerable and needy groups and sensitizing to the high risk area about COVID-19 pandemics as well propagate and visualize the presence and valuable support of the United Way of Bengaluru, Action Covid-19 Team Grants (ACT) to the following target groups:

- i. ASHAs, AWWs, etc
- ii. Sanitation workers/ Mortuary workers
- iii. Frontline healthcare workers of PHCs/ CHCs/Dispensaries, ANM, etc
- iv. Other essential worker on the frontline i.e Auto/City Bus drivers, LPG suppliers, Fire man, Schools, volunteers, Policemen, etc.

Sewerage (Gutter) Line Kendra, 2A-KBHB, Jodhpur-05 (Rajasthan) to protecting sanitation workers and other frontline volunteers from COVID-19 pandemic.

Surya Nagri Indan Gas, Near PHED Office, New Pal Road, Jodhpur sap. code No. 123757, receiving N-95 Masks from KSWF to protect themselves from COVID-19 Pandemic and continuing supply of LPG at door to door

Sushil Gas Agency, Bharat Gas, Distributer, New Loco Road, Bagat ki Kothi, Jodhpur-04 receiving N-95 Masks from KSWF to protect themselves from COVID-19 Pandemic and continuing supply of LPG at door to door

H.P. Gas Hanuman Purshotam, Masuriya, Jodhpur receiving N-95 Masks from KSWF team leader Ms. Chandrawati to protect themselves from COVID-19 Pandemic and continuing supply of LPG at door to door

Mahila Police Thana (WEST), KBHB, Police Commissionrate Jodhpur receiving N-95 Masks from KSWF Team leader Mr. L.P. Varma and Ms. Puspa Varma to protect themselves from COVID-19 Pandemic and continuing serving the people