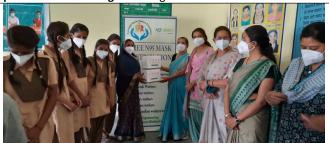

#### **N95 Mask Distribution Activity:**

We are thanks full to United Way of Bengaluru, Action Covid-19 Team Grants (ACT), who accept our request through GRAVIS network. ACT support really very encouraging and meaningfully for such front liners and health care givers and volunteers. We also setup an ACT-cell for mange the N-95 mask distribution programme in leadership of Ms. Poonam Singh Executive Director of the Foundation. Ms Poonam Singh and Ms. Pooja Varma participated so many online trainings on COVID-19 pandemic, these trainings organised by Sphere (COVID-19 Academy) India with the collaborations of World Health Organisation (WHO), Unicef India, World food program. We formed/constitutes and comprised the four teams for distribution of N95 Masks in targeted groups. These four teams lead by as per following persons:

The above teams start the N-95 masks to target groups in different areas of Jodhpur. The team invites to other volunteers especially young women's to participate N-95 mask distribution campaign and also invite print and electronic media to coverage the campaign widely and creating awareness among the vulnerable and needy groups and sensitizing to the high risk area about COVID-19 pandemics as well propagate and visualize the presence and valuable support of the United Way of Bengaluru, Action Covid-19 Team Grants (ACT) to the following target groups:

- i. ASHAs, AWWs, etc
- ii. Sanitation workers/ Mortuary workers
- iii. Frontline healthcare workers of PHCs/ CHCs/Dispensaries, ANM, etc
- iv. Other essential worker on the frontline i.e Auto/City Bus drivers, LPG suppliers, Fire man, Schools, volunteers, Policemen, etc.