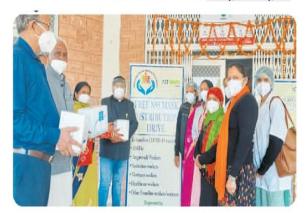

#### **N95 Mask Distribution Activity:**

We are thanks full to United Way of Bengaluru, Action Covid-19 Team Grants (ACT), who accept our request through GRAVIS network. ACT support really very encouraging and meaningfully for such front liners and health care givers and volunteers. We also setup an ACT-cell for mange the N-95 mask distribution programme in leadership of Ms. Poonam Singh Executive Director of the Foundation. Ms Poonam Singh and Ms. Pooja Varma participated so many online trainings on COVID-19 pandemic, these trainings organised by Sphere (COVID-19 Academy) India with the collaborations of World Health Organisation (WHO), Unicef India, World food program. We formed/constitutes and comprised the four teams for distribution of N95 Masks in targeted groups. These four teams lead by as per following persons:

The above teams start the N-95 masks to target groups in different areas of Jodhpur. The team invites to other volunteers especially young women's to participate N-95 mask distribution campaign and also invite print and electronic media to coverage the campaign widely and creating awareness among the vulnerable and needy groups and sensitizing to the high risk area about COVID-19 pandemics as well propagate and visualize the presence and valuable support of the United Way of Bengaluru, Action Covid-19 Team Grants (ACT) to the following target groups: