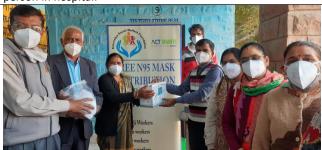

#### **N95 Mask Distribution Activity:**

We are thanks full to United Way of Bengaluru, Action Covid-19 Team Grants (ACT), who accept our request through GRAVIS network. ACT support really very encouraging and meaningfully for such front liners and health care givers and volunteers. We also setup an ACT-cell for mange the N-95 mask distribution programme in leadership of Ms. Poonam Singh Executive Director of the Foundation. Ms Poonam Singh and Ms. Pooja Varma participated so many online trainings on COVID-19 pandemic, these trainings organised by Sphere (COVID-19 Academy) India with the collaborations of World Health Organisation (WHO), Unicef India, World food program. We formed/constitutes and comprised the four teams for distribution of N95 Masks in targeted groups. These four teams lead by as per following persons:

The above teams start the N-95 masks to target groups in different areas of Jodhpur. The team invites to other volunteers especially young women's to participate N-95 mask distribution campaign and also invite print and electronic media to coverage the campaign widely and creating awareness among the vulnerable and needy groups and sensitizing to the high risk area about COVID-19 pandemics as well propagate and visualize the presence and valuable support of the United Way of Bengaluru, Action Covid-19 Team Grants (ACT) to the following target groups: