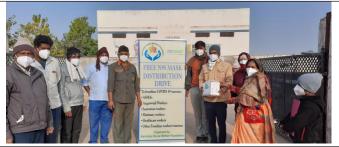

#### **N95 Mask Distribution Activity:**

We are thanks full to United Way of Bengaluru, Action Covid-19 Team Grants (ACT), who accept our request through GRAVIS network. ACT support really very encouraging and meaningfully for such front liners and health care givers and volunteers. We also setup an ACT-cell for mange the N-95 mask distribution programme in leadership of Ms. Poonam Singh Executive Director of the Foundation. Ms Poonam Singh and Ms. Pooja Varma participated so many online trainings on COVID-19 pandemic, these trainings organised by Sphere (COVID-19 Academy) India with the collaborations of World Health Organisation (WHO), Unicef India, World food program. We formed/constitutes and comprised the four teams for distribution of N95 Masks in targeted groups. These four teams lead by as per following persons:

The above teams start the N-95 masks to target groups in different areas of Jodhpur. The team invites to other volunteers especially young women's to participate N-95 mask distribution campaign and also invite print and electronic media to coverage the campaign widely and creating awareness among the vulnerable and needy groups and sensitizing to the high risk area about COVID-19 pandemics as well propagate and visualize the presence and valuable support of the United Way of Bengaluru, Action Covid-19 Team Grants (ACT) to the following target groups:

Please see the more details of distribution:

- ◆ For visibility in print media in annex-1
- For visibility in digital form of photo graps in annex-2
- ◆ For visibility in electronic media/YouTube/Facebook in annex-3
- List of distribution N-95 Masks in Annex-4
- Scanned copies of N-95 Mask receipts in Annex-5