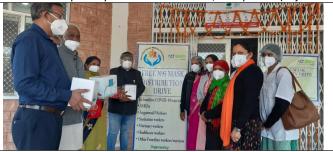

### Karunalaya Social Welfare Foundation

72nd Republic Day was celebrated by the Karunalaya Social Welfare Foundation and Action Covid 19 team in the KBHB Central Park by hoisting the national flag. Social workers, academicians, elders, youths, women, girls, Corana warriors etc. participated in this event. Poonam Singh, Director of the Foundation, said that keeping in mind the guide line of Covid-19 at the ceremony, the free distribution of N-95 Mask was done by Karunalaya Foundation. Under the campaign, all front line workers, Anganwadi centers, state hospitals, government schools, police stations, traffic police personnel, sweepers, volunteers will be provided with 15000 masks and more than 7000 masks have been provided so far.

### कुडी भगतासनी सेक्टर-१, केंद्रीय पार्क में मनाया गणतंत्रा दिवस समारोह

जोधपुर। आज देशभर में 72वां गणतंत्र दिवस समारोह मनाया गया। शहर के कुड़ी भगतासनी हाऊसिंग बोर्ड 1 सेक्टर स्थित केंद्रीय पार्क में आर्य समाज सरदारपुरा के प्रधान इंजि. एल. पी. वर्मा की अध्यक्षता और वरिष्ठजनों व क्षेत्रवासियों की मेजबानी में सुबह 8.30 बजे से आयोजित समारोह में कुड़ी ग्राम पंचायत के उपसरपंच सुरेंद्र मेवाड़ा, विशिष्ट अतिथि वयोवृद्ध कृष्णवीर कौशिक (सेवानिवृत्त शिक्षा विभाग), आर. पी. सिंह, डॉ प्रमोद कुमार सिंह, अवधेष कुमार, राजेन्द्र सिंह माहूर, किशन कुमार मिश्रा, पंकज जांगिड़, रामनाथ, कानसिंह, राजाराम, दक्ष कुमार सिंह और गणमान्य वरिष्ठ नागरिकों ने ध्वजारोहण किया और अपने विचार व्यक्त किए। समारोह में इंडिया गोट टेलेंट शो में चयनित कुड़ी निवासी, द्वितीय कक्षा में अध्ययनरत 8 वर्षीय बालिका लक्ष्मी उर्फ किया गुप्ता ने बेहतरीन नृत्य की प्रस्तुति दी, सुश्री लक्षिता ने सेल्फ डिफेंस के तहत लाठी करतब का प्रदर्शन किया और रितिका पांडे व नितेश कुमार ने देशभक्ति से ओतप्रोत रचना प्रस्तुत कर तालियां बटोरी। इस दौरान करुणालय सोशियल वेल्फेयर फाऊँडेशन के पूनमसिंह, चंद्रावती, पुष्पा वर्मा और नर्मदा वर्मा ने निशुल्क एन-95 मास्क और आयोजन समिति की ओर से कोविड-टी (काढा) वितरण कर कोरोना के प्रति जागरूक किया।