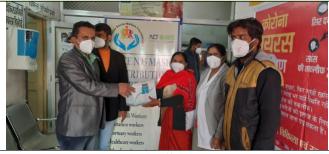

Smt. Pana Choudhary, SHO Police Thana, Industrial Area Basni, Jila (West), Jodhpur Commissionerate, Jodhpur to get N-95 Masks from Karunalya Social Welfare Foundation (KSWF)-Action Covid-19 Team (ACT) to protect from COVID-19 Pandemic and doing our work to create better and safe community surrounding us.